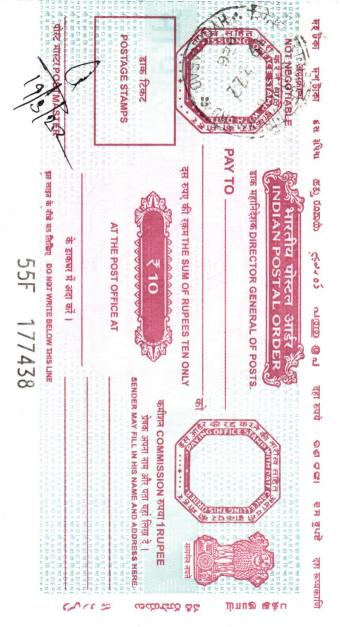

The fee of Rs.10/- for requesting information through an RTI application from the CPIO of Central public authorities is enclosed herewith vide postal order no.55F177438.

Jai Hind

(Charnapally Krishna) Advocate